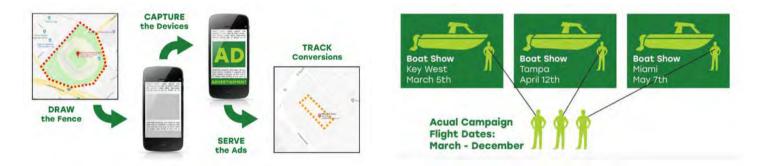

### FROM \$20/CPM | EXAMPLE 100,000 IMPRESSIONS = \$2,000

| Address     | City  | State | Zip   |                   | CAPTURE<br>the Devices |                                                                                                                                                                                                                                                                                                                                                                                                                                                                                                                                                                                                                                                                                                                                                                                                                                                                                                                                                                                                                                                                                                                                                                                                                                                                                                                                                                                                                                                                                                                                                                                                                                                                                                                                                                                                                                                                                   |
|-------------|-------|-------|-------|-------------------|------------------------|-----------------------------------------------------------------------------------------------------------------------------------------------------------------------------------------------------------------------------------------------------------------------------------------------------------------------------------------------------------------------------------------------------------------------------------------------------------------------------------------------------------------------------------------------------------------------------------------------------------------------------------------------------------------------------------------------------------------------------------------------------------------------------------------------------------------------------------------------------------------------------------------------------------------------------------------------------------------------------------------------------------------------------------------------------------------------------------------------------------------------------------------------------------------------------------------------------------------------------------------------------------------------------------------------------------------------------------------------------------------------------------------------------------------------------------------------------------------------------------------------------------------------------------------------------------------------------------------------------------------------------------------------------------------------------------------------------------------------------------------------------------------------------------------------------------------------------------------------------------------------------------|
| 23 Main St  | Miami | FL    | 33125 |                   | ~                      | AD TRAC                                                                                                                                                                                                                                                                                                                                                                                                                                                                                                                                                                                                                                                                                                                                                                                                                                                                                                                                                                                                                                                                                                                                                                                                                                                                                                                                                                                                                                                                                                                                                                                                                                                                                                                                                                                                                                                                           |
| 56 Main St  | Miami | FL    | 33125 | 10                |                        | name and a second |
| 789 Main St | Miami | FĹ    | 33125 | DRAW<br>the Fence |                        |                                                                                                                                                                                                                                                                                                                                                                                                                                                                                                                                                                                                                                                                                                                                                                                                                                                                                                                                                                                                                                                                                                                                                                                                                                                                                                                                                                                                                                                                                                                                                                                                                                                                                                                                                                                                                                                                                   |

# **CUSTOM AUDIENCE PACKAGE**

- geo, event and/or addressable fence impressions
- organic/paid social campaign to enter the
- sweepstakes/contest

# SOCIAL GEO-FENCING

• Target households in neighborhoods, events, competitors, and more • Define demographics of audience and target on social media • Complete report on conversions, impressions and more